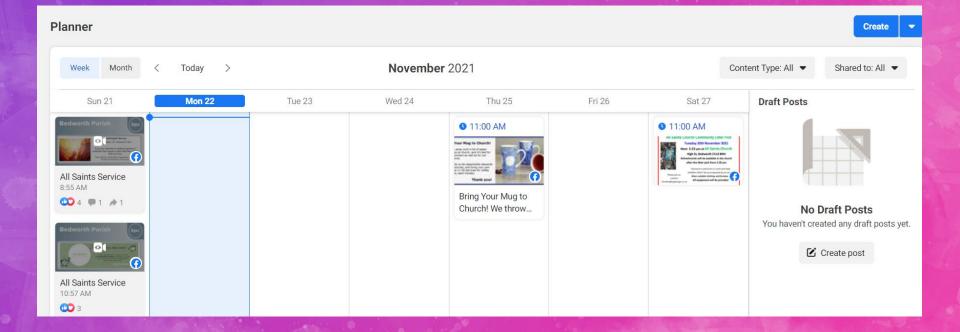

## Scheduling

- Not exact science
- Most traffic Wednesday and Thursday, from 11am to 2pm
- Worst day typically Sunday
- ✤ Before 7am and after 5pm not preferable
- Schedule through Business Suite or use external platform like Hootsuite, Buffer etc.