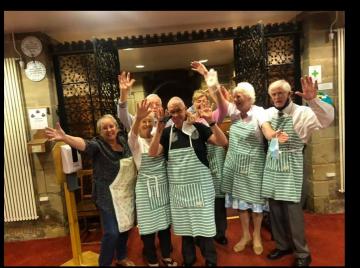

#### Share mission activities

Shoebox Appeal - Chorley Community Church November 14 at 5:36 PM · 🕲

🎇 👧 Another year done - 398 boxes and £4,328 raised for Link to Hope 💥 👧

Thank you to everyone for their support - from individual cash and gift donations through to all the corporate sponsorship and support from local schools and churches in addition to hundreds of volunteer hours over the last few months.

Final accounts completed, paperwork done and boxes are on their way to the Link to Hope warehouse in Worthing.

In addition to the project highlights shared over the last few weeks, here are some of the shots from our packing party yesterday.

This has been such an important fixture in our lives for over 20 years, making each additional year even more special. So, on behalf of Em Rodders and I - a massive thank you for everything, we are truly grateful.