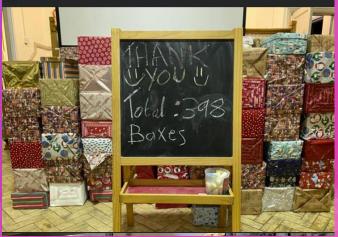

#### Share mission activities

Shoebox Appeal - Chorley Community Church November 14 at 5:36 PM · 🕲

🎇 👧 Another year done - 398 boxes and £4,328 raised for Link to Hope 💥 👧

Thank you to everyone for their support - from individual cash and gift donations through to all the corporate sponsorship and support from local schools and churches in addition to hundreds of volunteer hours over the last few months.

Final accounts completed, paperwork done and boxes are on their way to the Link to Hope warehouse in Worthing.

In addition to the project highlights shared over the last few weeks, here are some of the shots from our packing party yesterday.

This has been such an important fixture in our lives for over 20 years, making each additional year even more special. So, on behalf of Em Rodders and I - a massive thank you for everything, we are truly grateful.