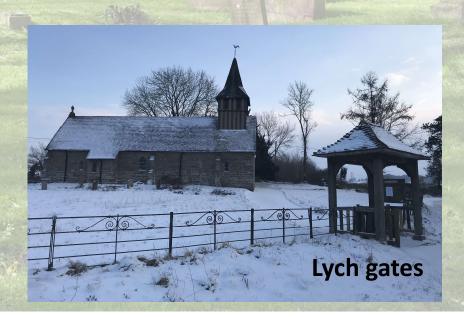

#### Permissions

- Faculty/List B consent
- Planning Permission
- Conservation Area Consent
- Listed Building Consent
- Ancient Monuments Consent
- Advertisement Regulations





### Monuments & Memorials

Churchyard Regulations

http://www.dioceseofcoventry.org/ChurchBuildings/Memorials









# Gardens of Remembrance MEMORIAL GARDEN Scale 1:50 approx NC - Aug 2013

## **Churchyard Structures**



















**Unusual structures** 

#### Trees

- Know what you have
- Understand how they should be cared for
- List A

Lopping and topping of dying/dead trees
Removal of self seeded trees
Works to trees of less than 75mm DBH

#### List B

Works to trees larger than 75mm DBH Felling of dying/dead/dangerous tree Planting new trees
Surgery to a living tree

• Faculty
Felling of a healthy tree





http://www.dioceseofcoventry.org/ChurchBuildings/DAC Trees

## Archaeology











O passenger, pray list and catch Our sighs and piteous groans, Half stifled in this jumbled patch Of wrenched memorial stones!

We late-lamented, resting here,
Are mixed to human jam,
And each to each exclaims in fear,
'I know not which I am!'

Where we are huddled none can trace, And if our names remain, They p