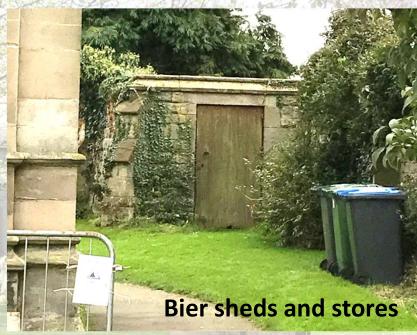

#### Permissions

- Faculty/List B consent
- Planning Permission
- Conservation Area Consent
- Listed Building Consent
- Ancient Monuments Consent
- Advertisement Regulations





### Monuments & Memorials

Churchyard Regulations

http://www.dioceseofcoventry.org/ChurchBuildings/Memorials









# Gardens of Remembrance MEMORIAL GARDEN Scale 1:50 approx NC - Aug 2013

## **Churchyard Structures**



















**Unusual structures** 

#### Trees

- Know what you have
- Understand how they should be cared for
- List A

Lopping and topping of dying/dead trees
Removal of self seeded trees
Works to trees of less than 75mm DBH

#### List B

Works to trees larger than 75mm DBH Felling of dying/dead/dangerous tree Planting new trees
Surgery to a living tree

• Faculty
Felling of a healthy tree





http://www.dioceseofcoventry.org/ChurchBuildings/DAC Trees

## Archaeology











O passenger, pray list and catch Our sighs and piteous groans, Half stifled in this jumbled patch Of wrenched memorial stones!

We late-lamented, resting here,
Are mixed to human jam,
And each to each exclaims in fear,
'I know not which I am!'

Where we are huddled none can trace, And if our names remain, They