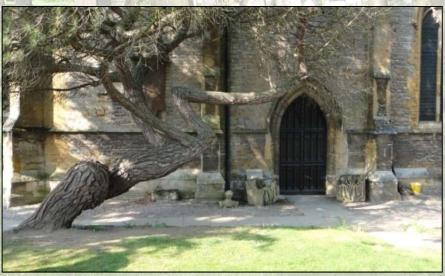

#### Trees

- Know what you have
- Understand how they should be cared for
- List A

Lopping and topping of dying/dead trees
Removal of self seeded trees
Works to trees of less than 75mm DBH

#### List B

Works to trees larger than 75mm DBH Felling of dying/dead/dangerous tree Planting new trees
Surgery to a living tree

• Faculty
Felling of a healthy tree

http://www.dioceseofcoventry.org/ChurchBuildings/DAC Trees