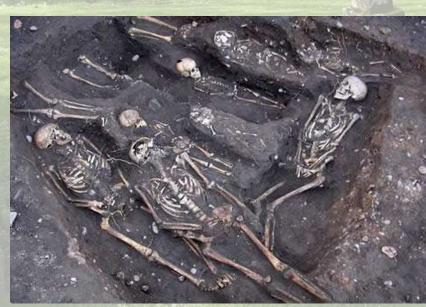

## Archaeology

O passenger, pray list and catch Our sighs and piteous groans, Half stifled in this jumbled patch Of wrenched memorial stones!

We late-lamented, resting here,
Are mixed to human jam,
And each to each exclaims in fear,
'I know not which I am!'

Where we are huddled none can trace, And if our names remain, They pave some path or porch or place Where we have never lain!

'The Levelled Churchyard' – Thomas Hardy