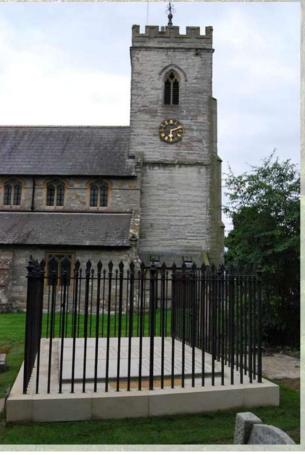

#### Permissions

- Faculty/List B consent
- Planning Permission
- Conservation Area Consent
- Listed Building Consent
- Ancient Monuments Consent
- Advertisement Regulations





### Monuments & Memorials

Churchyard Regulations

http://www.dioceseofcoventry.org/ChurchBuildings/Memorials









# Gardens of Remembrance MEMORIAL GARDEN Scale 1:50 approx NC - Aug 2013

## **Churchyard Structures**



















**Unusual structures** 

#### Trees

- Know what you have
- Understand how they should be cared for
- List A

Lopping and topping of dying/dead trees
Removal of self seeded trees
Works to trees of less than 75mm DBH

#### List B

Works to trees larger than 75mm DBH Felling of dying/dead/dangerous tree Planting new trees
Surgery to a living tree

• Faculty
Felling of a healthy tree





http://www.dioceseofcoventry.org/ChurchBuildings/DAC Trees

## Archaeology











O passenger, pray list and catch Our sighs and piteous groans, Half stifled in this jumbled patch Of wrenched memorial stones!

We late-lamented, resting here,
Are mixed to human jam,
And each to each