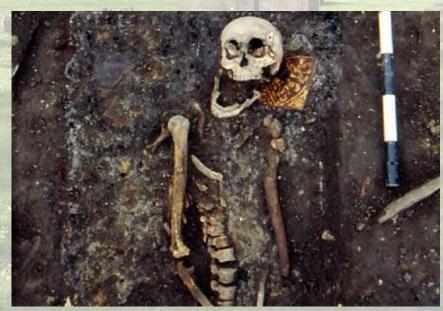

## Archaeology

O passenger, pray list and catch Our sighs and piteous groans, Half stifled in this jumbled patch Of wrenched memorial stones!

We late-lamented, resting here,
Are mixed to human jam,
And each to each exclaims in fear,
'I know not which I am!'

Where we are huddled none can trace, And if our names remain, They pave some path or porch or place Where we have never lain!

'The Levelled Churchyard' – Thomas Hardy