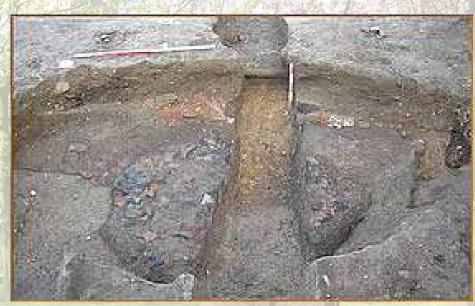

## Archaeology

O passenger, pray list and catch Our sighs and piteous groans, Half stifled in this jumbled patch Of wrenched memorial stones!

We late-lamented, resting here,
Are mixed to human jam,
And each to each exclaims in fear,
'I know not which I am!'

Where we are huddled none can trace, And if our names remain, They pave some path or porch or place Where we have never lain!

'The Levelled Churchyard' – Thomas Hardy