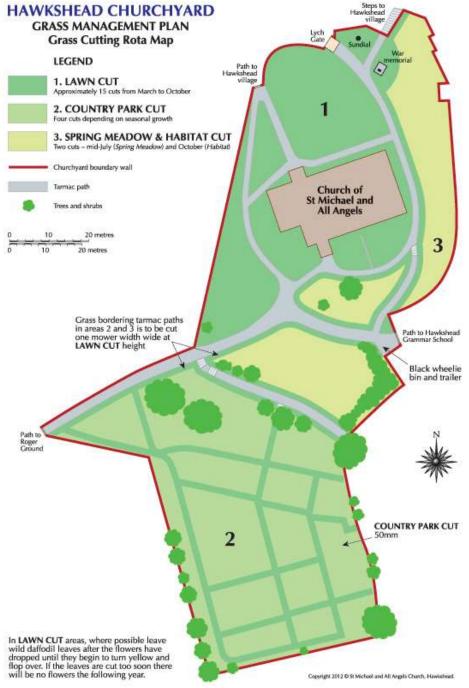

## Churchyard Management Plan

- Improves budgeting ability
- Highlights churchyard policy to community
- Keeps churchyard safe and in good order
- Enables special characteristics and features of churchyard to be retained and conserved