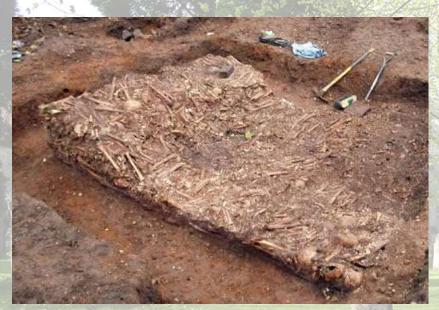

## Archaeology

O passenger, pray list and catch Our sighs and piteous groans, Half stifled in this jumbled patch Of wrenched memorial stones!

We late-lamented, resting here,
Are mixed to human jam,
And each to each exclaims in fear,
'I know not which I am!'

Where we are huddled none can trace, And if our names remain, They pave some path or porch or place Where we have never lain!

'The Levelled Churchyard' – Thomas Hardy