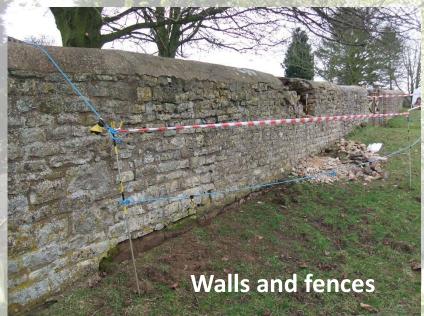

#### Permissions

- Faculty/List B consent
- Planning Permission
- Conservation Area Consent
- Listed Building Consent
- Ancient Monuments Consent
- Advertisement Regulations





### Monuments & Memorials

Churchyard Regulations

http://www.dioceseofcoventry.org/ChurchBuildings/Memorials









# Gardens of Remembrance MEMORIAL GARDEN Scale 1:50 approx NC - Aug 2013

## **Churchyard Structures**



















**Unusual structures** 

#### Trees

- Know what you have
- Understand how they should be cared for
- List A

Lopping and topping of dying/dead trees
Removal of self seeded trees
Works to trees of less than 75mm DBH

#### List B

Works to trees larger than 75mm DBH Felling of dying/dead/dangerous tree Planting new trees
Surgery to a living tree

• Faculty
Felling of a healthy tree





http://www.dioceseofcoventry.org/ChurchBuildings/DAC Trees

## Archaeology











O passenger, pray list and catch Our sighs and piteous groans, Half stifled in this jumbled patch Of wrenched memorial stones!

We late-lamented, resting here,
Are mixed to human jam,
And each to each exclaims in fear,
'I know not which I am!'

Where we are huddled none can trace, And if our names remain,