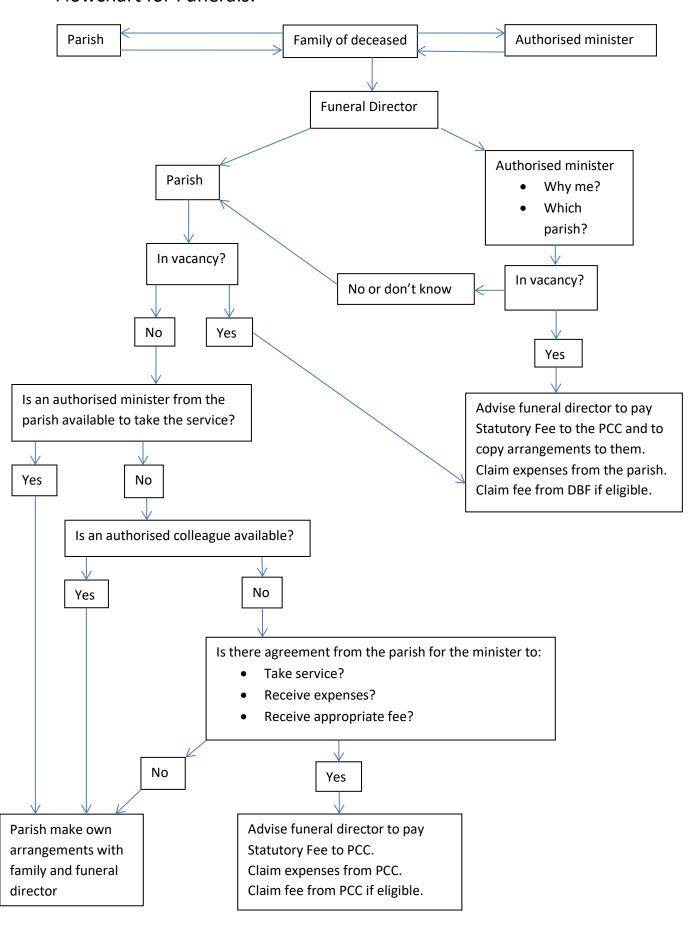

## Flowchart for Funerals:

Date of first issue: 22/10/2018 Date of latest issue: 06/01/2021