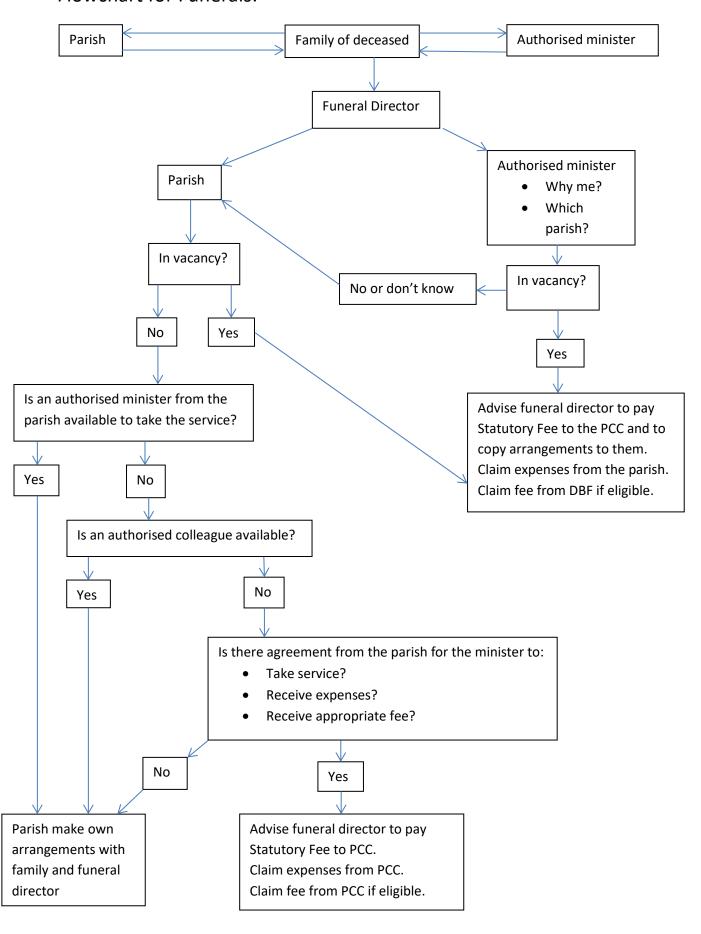

## Flowchart for Funerals:

Date of first issue: 22/10/2018 Date of latest issue: 15/01/2020